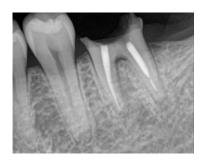

# 19 8/5/2015 Guarded

Consultation on tooth #19. Patient said that his crown fell off about 3 months ago. He also explained that he has had trouble with keeping this crown on since the time that the crown was originally cemented. Explained all treatment options to patient. Recommended re-treatment of tooth #19 and new crown if patient decides to save the tooth. Also described alternative treatment option of extraction with possible implant. Long term prognosis is more ideal with implant option. Patient will review options and make a decision on his course of treatment. Rx: Motrin 600 mg, Amoxicillin 500 mg.