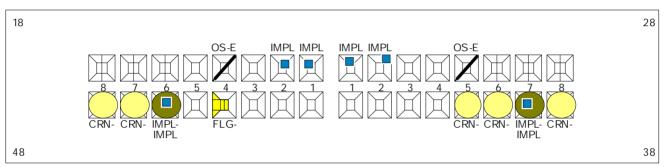

## Examination shows

The upper denture bites into an edge to edge bite allowing a cross bite in the posterior segments left and right. A new implant over denture should try to create an overlap. As a result with this current bite, 21 has a fractures incisal edge on the plastic tooth. Upper ridge has got sufficient bone, nice round ridges with about 10mm of sufficient bone. The maxillary ridge is much narrow and 'v' shaped as opposed to the 'u' shaped lower arch. For the lower teeth advised crowns for 38, 36, 48, 47. Tooth 35 shows a large silver filling which could also benefit from a crown. The rest of the teeth are in a good condition. There seems to be remaining root pieces of possible tooth of 14, 25 which will need to be extracted.

Upon discussion with Paul, Advised minimum of four implants in the maxillary anterior region to support a removable upper implant retained full denture.

XPA PA Radiograph XPA PA Radiograph

X-PA PA Radiograph X-PA PA Radiograph

| Appointment 3 - 07:30 minutes             | Appointment Total \$10000.00 |
|-------------------------------------------|------------------------------|
| CRN-PFM 47 Porcelain Fused To Metal Crown | 2000.00                      |
| CRN-PFM 48 Porcelain Fused To Metal Crown | 2000.00                      |
| CRN-PFM 36 Porcelain Fused To Metal Crown | 2000.00                      |
| CRN-PFM 38 Porcelain Fused To Metal Crown | 2000.00                      |
| CRN-PFM 35 Porcelain Fused To Metal Crown | 2000.00                      |

| Appointment 6 - 06:00 minutes | Appointment Total \$12800.00 |
|-------------------------------|------------------------------|
| IMPL 37 Implant Placement     | 3200.00                      |
| IMPL 46 Implant Placement     | 3200.00                      |

 IMPL 21 Implant Placement
 3200.00

 IMPL 21 Implant Placement
 3200.00

 IMPL 22 Implant Placement
 3200.00

 IMPLDENTURE Implant Retained Overdenture
 10440.00

4 implants advised for maxillary arch with a removable implant overdenture.