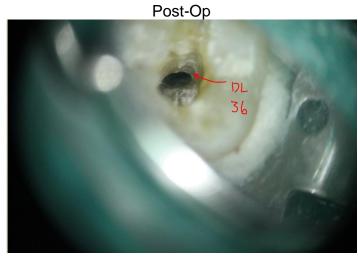

Tooth: # 36

Date of Completion: 20/05/2014 Prognosis: Hopeless

Recall:

Restorative Recommendations: Extraction.

Notes: The tooth had deep fracture that entered the distal canal.

The canals were partially instrumented prior to medicating

and closing with Cavit and GIC. The occlusion was reduced.

Unfortunately the tooth is not restorable and extraction

was recommended

We discussed a possible referral for dental implant. Would you please make arrangements with Laurie to arrange extraction or referral as you and he prefers.