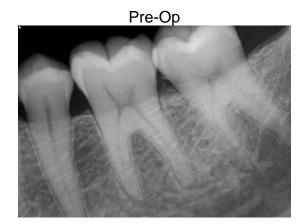

414 Lake Road Takapuna Auckland

Phone: (09) **281 4522** Fax: (09) **281 4523** 

e-mail: endo@nsendo.co.nz

Tuesday, 20 May 2014

**Dear Geoff** 

Endodontic treatment on your patient Mr. Laurie STEVENS was initiated for pain relief and investigation of cracked tooth.

Tooth: # 36

Date of Completion: 20/05/2014 Prognosis: Hopeless

Recall:

Restorative Recommendations: Extraction.

Notes: The tooth had deep fracture that entered the distal canal.

The canals were partially instrumented prior to medicating

and closing with Cavit and GIC. The occlusion was reduced.

Unfortunately the tooth is not restorable and extraction

was recommended

We discussed a possible referral for dental implant. Would you please make arrangements with Laurie to arrange extraction or referral as you and he prefers.